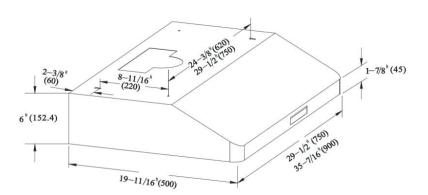

| Weights & Dimensions Specification |                 |  |
|------------------------------------|-----------------|--|
| Width                              | 30"             |  |
| Depth                              | 19 11/16"       |  |
| Height                             | 6"              |  |
| Weight                             | 36.6 lbs        |  |
| Carton                             | 33" × 10" × 23" |  |