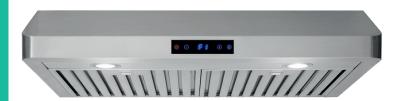

## 30 Inch 600 CFM Undercabinet Range Hood

The Caloric Undercabinet Range Hood is the ideal addition to any kitchen. With a powerful 600 CFM motor suction, it can quickly and efficiently remove smoke, steam and odors from your kitchen.

Featuring three different speeds that provide flexibility in suction, LED lighting for better illumination, and a touch control panel, you can easily customize the hood to meet your needs.

The stainless-steel baffle filters are washable, and can be vented to the top or rear of the unitwith either a 6" round exhaust or  $3\frac{1}{4} \times 10$ " rectangular exhaust, providing you with flexibility in installation. With a maximum of 5 sones, the noise levels you experience easily fit your space and your surroundings.