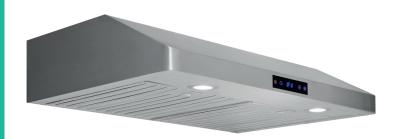

## 30 Inch 600 CFM Undercabinet Range Hood

The Caloric Undercabinet Range Hood is the ideal addition to any kitchen. With a powerful 600 CFM motor suction, it can quickly and efficiently remove smoke, steam and odors from your kitchen.

Featuring three different speeds that provide flexibility in suction, LED lighting for better illumination, and a touch control panel, you can easily customize the hood to meet your needs.

The stainless-steel baffle filters are washable, and can be vented to the top or rear of the unitwith either a 6" round exhaust or  $3\frac{1}{4} \times 10$ " rectangular exhaust, providing you with flexibility in installation. With a maximum of 5 sones, the noise levels you experience easily fit your space and your surroundings.