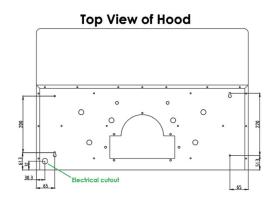

| Weights & Dimensions Specification |                 |  |
|------------------------------------|-----------------|--|
| Width                              | 30"             |  |
| Depth                              | 19 11/16"       |  |
| Height                             | 6"              |  |
| Weight                             | 36.6 lbs        |  |
| Carton                             | 33" × 10" × 23" |  |